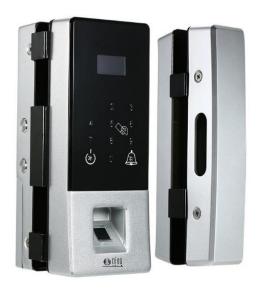

# DX PRO

|                                                            | SPECIFICATIONS                                                           |
|------------------------------------------------------------|--------------------------------------------------------------------------|
| Brand                                                      | DIOS                                                                     |
| Model                                                      | DX-Pro                                                                   |
| Unlocking method                                           | Fingerprint + Password + Magnetic card + Manual key                      |
| Material                                                   | All stainless steel rigid lock body + pure copper motor                  |
| Lock cylinder level                                        | C level true plug core copper lock cylinder                              |
| Power                                                      | 4 pcs AA battery (use for about one year)                                |
| Thickness of the suitable door                             | 40-110MM                                                                 |
| Suitable Door Type                                         | Wooden doors, anti -theft doors, stainless steel doors, fire doors, etc. |
| Application                                                | Commercial, home, apartment, district etc.                               |
| Accessory                                                  | 4 pcs Cards + 2 pcs Key                                                  |
| Operating temperature                                      | -25 to 65°C                                                              |
| Color                                                      | Silver, Black                                                            |
| Support 100 fingerprints / 200 ID Cards / 1 group password |                                                                          |

# DX ECO

|                                                            | SPECIFICATIONS                                                           |
|------------------------------------------------------------|--------------------------------------------------------------------------|
| Brand                                                      | DIOS                                                                     |
| Model                                                      | DX-Eco                                                                   |
| Unlocking method                                           | Fingerprint + Password + Magnetic card + Manual key                      |
| Material                                                   | All stainless steel rigid lock body + pure copper motor                  |
| Lock cylinder level                                        | C level true plug core copper lock cylinder                              |
| Power                                                      | 4 pcs AA battery (use for about one year)                                |
| Thickness of the suitable door                             | 40-110MM                                                                 |
| Suitable Door Type                                         | Wooden doors, anti -theft doors, stainless steel doors, fire doors, etc. |
| Application                                                | Commercial, home, apartment, district etc.                               |
| Accessory                                                  | 4 pcs Cards + 2 pcs Key                                                  |
| Operating temperature                                      | -25 to 65°C                                                              |
| Color                                                      | Silver, Black                                                            |
| Support 100 fingerprints / 200 ID Cards / 1 group password |                                                                          |