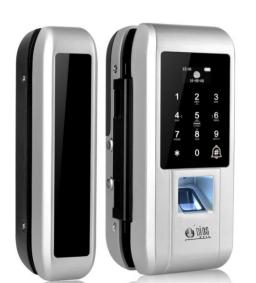

#### DX GD I

| SPECIFICATIONS                                                               |                                                                                                                       |
|------------------------------------------------------------------------------|-----------------------------------------------------------------------------------------------------------------------|
| Brand                                                                        | DIOS                                                                                                                  |
| Model                                                                        | DX- GD I                                                                                                              |
| Unlocking method                                                             | Fingerprint + Password + Magnetic card + Remote (optional)                                                            |
| Material                                                                     | Shell (zinc alloy), lock tongue (304 Stainless Steel), touch screen (injection UV), zinc alloy integrated die casting |
| Power                                                                        | 4 pcs AA battery (use for about 1 year )                                                                              |
| Thickness of the suitable door                                               | 6 – 12 MM                                                                                                             |
| Suitable Door Type                                                           | Glass doors.                                                                                                          |
| Application                                                                  | Commercial, home, apartment, district etc.                                                                            |
| Accessory                                                                    | 2 Smart Cards, Remote                                                                                                 |
| Operating temperature                                                        | -25 to 65°C                                                                                                           |
| Color                                                                        | Silver / Black                                                                                                        |
| Support 300 Fingerprints / RFID cards / 1 Group Password / Remote (optional) |                                                                                                                       |

#### DX GD II

| SPECIFICATIONS SPECIF |                                                                                                                       |
|--------------------------------------------------------------------------------------------------------------------------------------------------------------------------------------------------------------------------------------------------------------------------------------------------------------------------------------------------------------------------------------------------------------------------------------------------------------------------------------------------------------------------------------------------------------------------------------------------------------------------------------------------------------------------------------------------------------------------------------------------------------------------------------------------------------------------------------------------------------------------------------------------------------------------------------------------------------------------------------------------------------------------------------------------------------------------------------------------------------------------------------------------------------------------------------------------------------------------------------------------------------------------------------------------------------------------------------------------------------------------------------------------------------------------------------------------------------------------------------------------------------------------------------------------------------------------------------------------------------------------------------------------------------------------------------------------------------------------------------------------------------------------------------------------------------------------------------------------------------------------------------------------------------------------------------------------------------------------------------------------------------------------------------------------------------------------------------------------------------------------------|-----------------------------------------------------------------------------------------------------------------------|
| Brand                                                                                                                                                                                                                                                                                                                                                                                                                                                                                                                                                                                                                                                                                                                                                                                                                                                                                                                                                                                                                                                                                                                                                                                                                                                                                                                                                                                                                                                                                                                                                                                                                                                                                                                                                                                                                                                                                                                                                                                                                                                                                                                          | DIOS                                                                                                                  |
| Model                                                                                                                                                                                                                                                                                                                                                                                                                                                                                                                                                                                                                                                                                                                                                                                                                                                                                                                                                                                                                                                                                                                                                                                                                                                                                                                                                                                                                                                                                                                                                                                                                                                                                                                                                                                                                                                                                                                                                                                                                                                                                                                          | DX- GD II                                                                                                             |
| Unlocking method                                                                                                                                                                                                                                                                                                                                                                                                                                                                                                                                                                                                                                                                                                                                                                                                                                                                                                                                                                                                                                                                                                                                                                                                                                                                                                                                                                                                                                                                                                                                                                                                                                                                                                                                                                                                                                                                                                                                                                                                                                                                                                               | Fingerprint + Password + Magnetic card + Remote (optional)                                                            |
| Material                                                                                                                                                                                                                                                                                                                                                                                                                                                                                                                                                                                                                                                                                                                                                                                                                                                                                                                                                                                                                                                                                                                                                                                                                                                                                                                                                                                                                                                                                                                                                                                                                                                                                                                                                                                                                                                                                                                                                                                                                                                                                                                       | Shell (zinc alloy), lock tongue (304 Stainless Steel), touch screen (injection UV), zinc alloy integrated die casting |
| Power                                                                                                                                                                                                                                                                                                                                                                                                                                                                                                                                                                                                                                                                                                                                                                                                                                                                                                                                                                                                                                                                                                                                                                                                                                                                                                                                                                                                                                                                                                                                                                                                                                                                                                                                                                                                                                                                                                                                                                                                                                                                                                                          | 4 pcs AA battery (use for about 1 year )                                                                              |
| Thickness of the suitable door                                                                                                                                                                                                                                                                                                                                                                                                                                                                                                                                                                                                                                                                                                                                                                                                                                                                                                                                                                                                                                                                                                                                                                                                                                                                                                                                                                                                                                                                                                                                                                                                                                                                                                                                                                                                                                                                                                                                                                                                                                                                                                 | 6 – 12 MM                                                                                                             |
| Suitable Door Type                                                                                                                                                                                                                                                                                                                                                                                                                                                                                                                                                                                                                                                                                                                                                                                                                                                                                                                                                                                                                                                                                                                                                                                                                                                                                                                                                                                                                                                                                                                                                                                                                                                                                                                                                                                                                                                                                                                                                                                                                                                                                                             | Glass doors.                                                                                                          |
| Application                                                                                                                                                                                                                                                                                                                                                                                                                                                                                                                                                                                                                                                                                                                                                                                                                                                                                                                                                                                                                                                                                                                                                                                                                                                                                                                                                                                                                                                                                                                                                                                                                                                                                                                                                                                                                                                                                                                                                                                                                                                                                                                    | Commercial, home, apartment, district etc.                                                                            |
| Accessory                                                                                                                                                                                                                                                                                                                                                                                                                                                                                                                                                                                                                                                                                                                                                                                                                                                                                                                                                                                                                                                                                                                                                                                                                                                                                                                                                                                                                                                                                                                                                                                                                                                                                                                                                                                                                                                                                                                                                                                                                                                                                                                      | 2 Smart Cards, Remote                                                                                                 |
| Operating temperature                                                                                                                                                                                                                                                                                                                                                                                                                                                                                                                                                                                                                                                                                                                                                                                                                                                                                                                                                                                                                                                                                                                                                                                                                                                                                                                                                                                                                                                                                                                                                                                                                                                                                                                                                                                                                                                                                                                                                                                                                                                                                                          | -25 to 65°C                                                                                                           |
| Color                                                                                                                                                                                                                                                                                                                                                                                                                                                                                                                                                                                                                                                                                                                                                                                                                                                                                                                                                                                                                                                                                                                                                                                                                                                                                                                                                                                                                                                                                                                                                                                                                                                                                                                                                                                                                                                                                                                                                                                                                                                                                                                          | Silver                                                                                                                |
| Support 300 Fingerprints / RFID cards / 1 Group Password / Remote (optional)                                                                                                                                                                                                                                                                                                                                                                                                                                                                                                                                                                                                                                                                                                                                                                                                                                                                                                                                                                                                                                                                                                                                                                                                                                                                                                                                                                                                                                                                                                                                                                                                                                                                                                                                                                                                                                                                                                                                                                                                                                                   |                                                                                                                       |

#### DX GD III

| SPECIFICATIONS                                                               |                                                            |
|------------------------------------------------------------------------------|------------------------------------------------------------|
| Brand                                                                        | DIOS                                                       |
| Model                                                                        | DX- GD III                                                 |
| Unlocking method                                                             | Fingerprint + Password + Magnetic card + Remote (optional) |
| Material                                                                     | Zinc Alloy                                                 |
| Power                                                                        | 4 pcs AA battery (use for about 1 year )                   |
| Thickness of the suitable door                                               | 6 – 12 MM                                                  |
| Suitable Door Type                                                           | Glass Swing doors.                                         |
| Application                                                                  | Commercial, home, apartment, district etc.                 |
| Accessory                                                                    | 2 Smart Cards, Remote                                      |
| Operating temperature                                                        | -25 to 65°C                                                |
| Color                                                                        | Silver/Black                                               |
| Support 300 Fingerprints / RFID cards / 1 Group Password / Remote (optional) |                                                            |