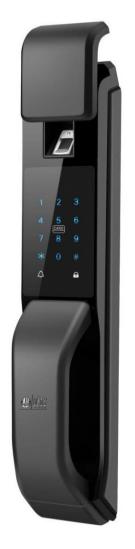

# **DX PLUS**

| SPECIFICATIONS                                           |                                                                         |
|----------------------------------------------------------|-------------------------------------------------------------------------|
| Brand                                                    | DIOS                                                                    |
| Model                                                    | DX-Plus                                                                 |
| Unlocking method                                         | Palm print unlock + Face unlock + Password + Magnetic card + Manual key |
| Material                                                 | Nanometer Zinc Alloy                                                    |
| Lock cylinder level                                      | C level true plug core copper lock cylinder                             |
| Power                                                    | In-built lithum battery (7.4V)                                          |
| Thickness of the suitable door                           | 40-110MM                                                                |
| Suitable Door Type                                       | Wooden doors, anti -theft doors, security doors etc.                    |
| Application                                              | Commercial, home, apartment, district etc.                              |
| Accessory                                                | 2 Smart Cards + 2 pcs Key                                               |
| Operating temperature                                    | -25 to 65°C                                                             |
| Color                                                    | Black                                                                   |
| Support 100 groups (Fingerprint / Password / Smart Card) |                                                                         |

Please ask for drawing & detailed product info

MRP: Rs 126999.00