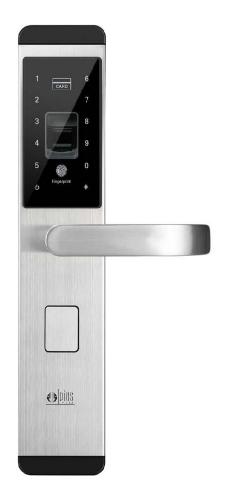

# DX PRO

|                                                            | SPECIFICATIONS                                                           |
|------------------------------------------------------------|--------------------------------------------------------------------------|
| Brand                                                      | DIOS                                                                     |
| Model                                                      | DX-Pro                                                                   |
| Unlocking method                                           | Fingerprint + Password + Magnetic card + Manual key                      |
| Material                                                   | All stainless steel rigid lock body + pure copper motor                  |
| Lock cylinder level                                        | C level true plug core copper lock cylinder                              |
| Power                                                      | 4 pcs AA battery (use for about one year)                                |
| Thickness of the suitable door                             | 40-110MM                                                                 |
| Suitable Door Type                                         | Wooden doors, anti -theft doors, stainless steel doors, fire doors, etc. |
| Application                                                | Commercial, home, apartment, district etc.                               |
| Accessory                                                  | 4 pcs Cards + 2 pcs Key                                                  |
| Operating temperature                                      | -25 to 65°C                                                              |
| Color                                                      | Silver, Black                                                            |
| Support 100 fingerprints / 200 ID Cards / 1 group password |                                                                          |

Please ask for drawing & detailed product info

MRP: Rs 59000.00