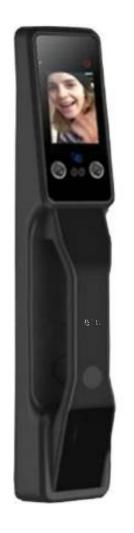

# **DX PLUS**

| SPECIFICATIONS                                           |                                                                         |
|----------------------------------------------------------|-------------------------------------------------------------------------|
| Brand                                                    | DIOS                                                                    |
| Model                                                    | DX-Plus                                                                 |
| Unlocking method                                         | Palm print unlock + Face unlock + Password + Magnetic card + Manual key |
| Material                                                 | Nanometer Zinc Alloy                                                    |
| Lock cylinder level                                      | C level true plug core copper lock cylinder                             |
| Power                                                    | In-built lithum battery (7.4V)                                          |
| Thickness of the suitable door                           | 40-110MM                                                                |
| Suitable Door Type                                       | Wooden doors, anti -theft doors, security doors etc.                    |
| Application                                              | Commercial, home, apartment, district etc.                              |
| Accessory                                                | 2 Smart Cards + 2 pcs Key                                               |
| Operating temperature                                    | -25 to 65°C                                                             |
| Color                                                    | Black                                                                   |
| Support 100 groups (Fingerprint / Password / Smart Card) |                                                                         |