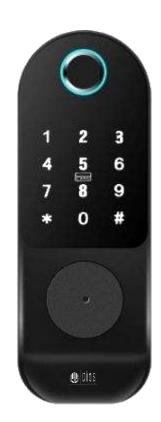

# DX PRO

|                                                            | SPECIFICATIONS                                                           |
|------------------------------------------------------------|--------------------------------------------------------------------------|
| Brand                                                      | DIOS                                                                     |
| Model                                                      | DX-Pro                                                                   |
| Unlocking method                                           | Fingerprint + Password + Magnetic card + Manual key                      |
| Material                                                   | All stainless steel rigid lock body + pure copper motor                  |
| Lock cylinder level                                        | C level true plug core copper lock cylinder                              |
| Power                                                      | 4 pcs AA battery (use for about one year)                                |
| Thickness of the suitable door                             | 40-110MM                                                                 |
| Suitable Door Type                                         | Wooden doors, anti -theft doors, stainless steel doors, fire doors, etc. |
| Application                                                | Commercial, home, apartment, district etc.                               |
| Accessory                                                  | 4 pcs Cards + 2 pcs Key                                                  |
| Operating temperature                                      | -25 to 65°C                                                              |
| Color                                                      | Silver, Black                                                            |
| Support 100 fingerprints / 200 ID Cards / 1 group password |                                                                          |