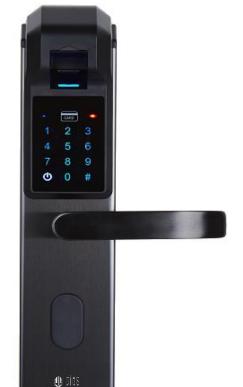

# DX PRO

|                                                            | SPECIFICATIONS                                                           |
|------------------------------------------------------------|--------------------------------------------------------------------------|
| Brand                                                      | DIOS                                                                     |
| Model                                                      | DX-Pro                                                                   |
| Unlocking method                                           | Fingerprint + Password + Magnetic card + Manual key                      |
| Material                                                   | All stainless steel rigid lock body + pure copper motor                  |
| Lock cylinder level                                        | C level true plug core copper lock cylinder                              |
| Power                                                      | 4 pcs AA battery (use for about one year)                                |
| Thickness of the suitable door                             | 40-110MM                                                                 |
| Suitable Door Type                                         | Wooden doors, anti -theft doors, stainless steel doors, fire doors, etc. |
| Application                                                | Commercial, home, apartment, district etc.                               |
| Accessory                                                  | 4 pcs Cards + 2 pcs Key                                                  |
| Operating temperature                                      | -25 to 65°C                                                              |
| Color                                                      | Silver, Black                                                            |
| Support 100 fingerprints / 200 ID Cards / 1 group password |                                                                          |

Please ask for drawing & detailed product info

MRP: Rs 59000.00