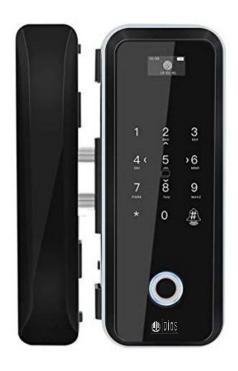

# DX PRO

|                                                            | SPECIFICATIONS                                                           |
|------------------------------------------------------------|--------------------------------------------------------------------------|
| Brand                                                      | DIOS                                                                     |
| Model                                                      | DX-Pro                                                                   |
| Unlocking method                                           | Fingerprint + Password + Magnetic card + Manual key                      |
| Material                                                   | All stainless steel rigid lock body + pure copper motor                  |
| Lock cylinder level                                        | C level true plug core copper lock cylinder                              |
| Power                                                      | 4 pcs AA battery (use for about one year)                                |
| Thickness of the suitable door                             | 40-110MM                                                                 |
| Suitable Door Type                                         | Wooden doors, anti -theft doors, stainless steel doors, fire doors, etc. |
| Application                                                | Commercial, home, apartment, district etc.                               |
| Accessory                                                  | 4 pcs Cards + 2 pcs Key                                                  |
| Operating temperature                                      | -25 to 65°C                                                              |
| Color                                                      | Silver, Black                                                            |
| Support 100 fingerprints / 200 ID Cards / 1 group password |                                                                          |

# DX ECO

|                                                            | SPECIFICATIONS                                                           |
|------------------------------------------------------------|--------------------------------------------------------------------------|
| Brand                                                      | DIOS                                                                     |
| Model                                                      | DX-Eco                                                                   |
| Unlocking method                                           | Fingerprint + Password + Magnetic card + Manual key                      |
| Material                                                   | All stainless steel rigid lock body + pure copper motor                  |
| Lock cylinder level                                        | C level true plug core copper lock cylinder                              |
| Power                                                      | 4 pcs AA battery (use for about one year)                                |
| Thickness of the suitable door                             | 40-110MM                                                                 |
| Suitable Door Type                                         | Wooden doors, anti -theft doors, stainless steel doors, fire doors, etc. |
| Application                                                | Commercial, home, apartment, district etc.                               |
| Accessory                                                  | 4 pcs Cards + 2 pcs Key                                                  |
| Operating temperature                                      | -25 to 65°C                                                              |
| Color                                                      | Silver, Black                                                            |
| Support 100 fingerprints / 200 ID Cards / 1 group password |                                                                          |

### DX PRIME

| SPECIFICATIONS                                           |                                                      |
|----------------------------------------------------------|------------------------------------------------------|
| Brand                                                    | DIOS                                                 |
| Model                                                    | DX-Prime                                             |
| Unlocking method                                         | Fingerprint + Password + Magnetic card + Manual key  |
| Material                                                 | Nanometer Zinc Alloy                                 |
| Lock cylinder level                                      | C level true plug core copper lock cylinder          |
| Power                                                    | 5000MAH lithum battery                               |
| Thickness of the suitable door                           | 40-110MM                                             |
| Suitable Door Type                                       | Wooden doors, anti -theft doors, security doors etc. |
| Application                                              | Commercial, home, apartment, district etc.           |
| Accessory                                                | 2 Smart Cards + 2 pcs Key                            |
| Operating temperature                                    | -25 to 65°C                                          |
| Color                                                    | Black                                                |
| Support 300 groups (Fingerprint / Password / Smart Card) |                                                      |

# **DX PLUS**

| SPECIFICATIONS                                           |                                                                         |
|----------------------------------------------------------|-------------------------------------------------------------------------|
| Brand                                                    | DIOS                                                                    |
| Model                                                    | DX-Plus                                                                 |
| Unlocking method                                         | Palm print unlock + Face unlock + Password + Magnetic card + Manual key |
| Material                                                 | Nanometer Zinc Alloy                                                    |
| Lock cylinder level                                      | C level true plug core copper lock cylinder                             |
| Power                                                    | In-built lithum battery (7.4V)                                          |
| Thickness of the suitable door                           | 40-110MM                                                                |
| Suitable Door Type                                       | Wooden doors, anti -theft doors, security doors etc.                    |
| Application                                              | Commercial, home, apartment, district etc.                              |
| Accessory                                                | 2 Smart Cards + 2 pcs Key                                               |
| Operating temperature                                    | -25 to 65°C                                                             |
| Color                                                    | Black                                                                   |
| Support 100 groups (Fingerprint / Password / Smart Card) |                                                                         |

#### DX GD I

| SPECIFICATIONS                                                               |                                                                                                                       |
|------------------------------------------------------------------------------|-----------------------------------------------------------------------------------------------------------------------|
| Brand                                                                        | DIOS                                                                                                                  |
| Model                                                                        | DX- GD I                                                                                                              |
| Unlocking method                                                             | Fingerprint + Password + Magnetic card + Remote (optional)                                                            |
| Material                                                                     | Shell (zinc alloy), lock tongue (304 Stainless Steel), touch screen (injection UV), zinc alloy integrated die casting |
| Power                                                                        | 4 pcs AA battery (use for about 1 year )                                                                              |
| Thickness of the suitable door                                               | 6 – 12 MM                                                                                                             |
| Suitable Door Type                                                           | Glass doors.                                                                                                          |
| Application                                                                  | Commercial, home, apartment, district etc.                                                                            |
| Accessory                                                                    | 2 Smart Cards, Remote                                                                                                 |
| Operating temperature                                                        | -25 to 65°C                                                                                                           |
| Color                                                                        | Silver / Black                                                                                                        |
| Support 300 Fingerprints / RFID cards / 1 Group Password / Remote (optional) |                                                                                                                       |

#### DX GD II

| SPECIFICATIONS SPECIF |                                                                                                                       |
|--------------------------------------------------------------------------------------------------------------------------------------------------------------------------------------------------------------------------------------------------------------------------------------------------------------------------------------------------------------------------------------------------------------------------------------------------------------------------------------------------------------------------------------------------------------------------------------------------------------------------------------------------------------------------------------------------------------------------------------------------------------------------------------------------------------------------------------------------------------------------------------------------------------------------------------------------------------------------------------------------------------------------------------------------------------------------------------------------------------------------------------------------------------------------------------------------------------------------------------------------------------------------------------------------------------------------------------------------------------------------------------------------------------------------------------------------------------------------------------------------------------------------------------------------------------------------------------------------------------------------------------------------------------------------------------------------------------------------------------------------------------------------------------------------------------------------------------------------------------------------------------------------------------------------------------------------------------------------------------------------------------------------------------------------------------------------------------------------------------------------------|-----------------------------------------------------------------------------------------------------------------------|
| Brand                                                                                                                                                                                                                                                                                                                                                                                                                                                                                                                                                                                                                                                                                                                                                                                                                                                                                                                                                                                                                                                                                                                                                                                                                                                                                                                                                                                                                                                                                                                                                                                                                                                                                                                                                                                                                                                                                                                                                                                                                                                                                                                          | DIOS                                                                                                                  |
| Model                                                                                                                                                                                                                                                                                                                                                                                                                                                                                                                                                                                                                                                                                                                                                                                                                                                                                                                                                                                                                                                                                                                                                                                                                                                                                                                                                                                                                                                                                                                                                                                                                                                                                                                                                                                                                                                                                                                                                                                                                                                                                                                          | DX- GD II                                                                                                             |
| Unlocking method                                                                                                                                                                                                                                                                                                                                                                                                                                                                                                                                                                                                                                                                                                                                                                                                                                                                                                                                                                                                                                                                                                                                                                                                                                                                                                                                                                                                                                                                                                                                                                                                                                                                                                                                                                                                                                                                                                                                                                                                                                                                                                               | Fingerprint + Password + Magnetic card + Remote (optional)                                                            |
| Material                                                                                                                                                                                                                                                                                                                                                                                                                                                                                                                                                                                                                                                                                                                                                                                                                                                                                                                                                                                                                                                                                                                                                                                                                                                                                                                                                                                                                                                                                                                                                                                                                                                                                                                                                                                                                                                                                                                                                                                                                                                                                                                       | Shell (zinc alloy), lock tongue (304 Stainless Steel), touch screen (injection UV), zinc alloy integrated die casting |
| Power                                                                                                                                                                                                                                                                                                                                                                                                                                                                                                                                                                                                                                                                                                                                                                                                                                                                                                                                                                                                                                                                                                                                                                                                                                                                                                                                                                                                                                                                                                                                                                                                                                                                                                                                                                                                                                                                                                                                                                                                                                                                                                                          | 4 pcs AA battery (use for about 1 year )                                                                              |
| Thickness of the suitable door                                                                                                                                                                                                                                                                                                                                                                                                                                                                                                                                                                                                                                                                                                                                                                                                                                                                                                                                                                                                                                                                                                                                                                                                                                                                                                                                                                                                                                                                                                                                                                                                                                                                                                                                                                                                                                                                                                                                                                                                                                                                                                 | 6 – 12 MM                                                                                                             |
| Suitable Door Type                                                                                                                                                                                                                                                                                                                                                                                                                                                                                                                                                                                                                                                                                                                                                                                                                                                                                                                                                                                                                                                                                                                                                                                                                                                                                                                                                                                                                                                                                                                                                                                                                                                                                                                                                                                                                                                                                                                                                                                                                                                                                                             | Glass doors.                                                                                                          |
| Application                                                                                                                                                                                                                                                                                                                                                                                                                                                                                                                                                                                                                                                                                                                                                                                                                                                                                                                                                                                                                                                                                                                                                                                                                                                                                                                                                                                                                                                                                                                                                                                                                                                                                                                                                                                                                                                                                                                                                                                                                                                                                                                    | Commercial, home, apartment, district etc.                                                                            |
| Accessory                                                                                                                                                                                                                                                                                                                                                                                                                                                                                                                                                                                                                                                                                                                                                                                                                                                                                                                                                                                                                                                                                                                                                                                                                                                                                                                                                                                                                                                                                                                                                                                                                                                                                                                                                                                                                                                                                                                                                                                                                                                                                                                      | 2 Smart Cards, Remote                                                                                                 |
| Operating temperature                                                                                                                                                                                                                                                                                                                                                                                                                                                                                                                                                                                                                                                                                                                                                                                                                                                                                                                                                                                                                                                                                                                                                                                                                                                                                                                                                                                                                                                                                                                                                                                                                                                                                                                                                                                                                                                                                                                                                                                                                                                                                                          | -25 to 65°C                                                                                                           |
| Color                                                                                                                                                                                                                                                                                                                                                                                                                                                                                                                                                                                                                                                                                                                                                                                                                                                                                                                                                                                                                                                                                                                                                                                                                                                                                                                                                                                                                                                                                                                                                                                                                                                                                                                                                                                                                                                                                                                                                                                                                                                                                                                          | Silver                                                                                                                |
| Support 300 Fingerprints / RFID cards / 1 Group Password / Remote (optional)                                                                                                                                                                                                                                                                                                                                                                                                                                                                                                                                                                                                                                                                                                                                                                                                                                                                                                                                                                                                                                                                                                                                                                                                                                                                                                                                                                                                                                                                                                                                                                                                                                                                                                                                                                                                                                                                                                                                                                                                                                                   |                                                                                                                       |

#### DX GD III

| SPECIFICATIONS                                                               |                                                            |
|------------------------------------------------------------------------------|------------------------------------------------------------|
| Brand                                                                        | DIOS                                                       |
| Model                                                                        | DX- GD III                                                 |
| Unlocking method                                                             | Fingerprint + Password + Magnetic card + Remote (optional) |
| Material                                                                     | Zinc Alloy                                                 |
| Power                                                                        | 4 pcs AA battery (use for about 1 year )                   |
| Thickness of the suitable door                                               | 6 – 12 MM                                                  |
| Suitable Door Type                                                           | Glass Swing doors.                                         |
| Application                                                                  | Commercial, home, apartment, district etc.                 |
| Accessory                                                                    | 2 Smart Cards, Remote                                      |
| Operating temperature                                                        | -25 to 65°C                                                |
| Color                                                                        | Silver/Black                                               |
| Support 300 Fingerprints / RFID cards / 1 Group Password / Remote (optional) |                                                            |

#### DX SLM RM

| SPECIFICATIONS                                                              |                                                               |
|-----------------------------------------------------------------------------|---------------------------------------------------------------|
| Brand                                                                       | DIOS                                                          |
| Model                                                                       | DX- Slim Rim                                                  |
| Unlocking method                                                            | Fingerprint + Password + Magnetic card + Key + APP (optional) |
| Material                                                                    | Lock body (Stainless Steel)                                   |
| Power                                                                       | 4 pcs AA battery                                              |
| Thickness of the suitable door                                              | 20-110MM                                                      |
| Suitable Door Type                                                          | Wooden doors, fireproof doors, metal doors.                   |
| Application                                                                 | Commercial, home, apartment, district etc.                    |
| Accessory                                                                   | 2 pcs Cards + 2 pcs Key                                       |
| Operating temperature                                                       | -10 to 65°C                                                   |
| Color                                                                       | Black                                                         |
| Support Fingerprints / RFID cards / Group Password / APP control (optional) |                                                               |