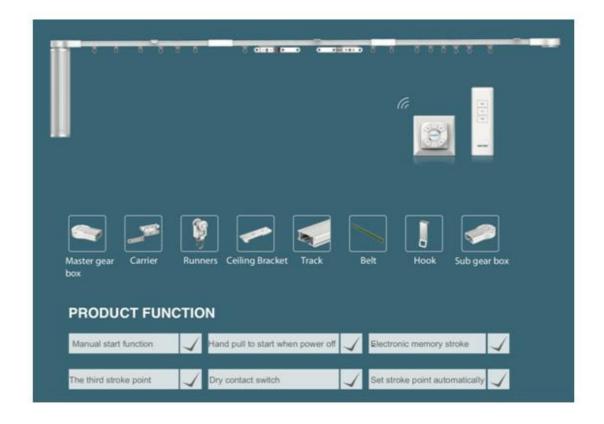

#### PRODUCT INFORMATION:

- -MOTORIZED CURTAIN TRACK SYSTEM FOR CONTRACT AS WELL AS RESIDENTIAL USE.
- -THE OPTIONAL OF WIRELESS REMOTE CONTROL INCLUDING HANDSET AND WALL SWITCH.
- -EASY CEILING OR WALL FITTING.
- -NOT SUITABLE FOR POP WALLS
- -WHITE IN COLOUR
- -CAN TAKE WEIGHT UPTO 50 KGS
- -SIZE: UPTO 1.1-5.1 MTRS

#### **FEATURES:**

#### I.REASONABLE PRICE & ADVANCED TECHNOLOGY

MUCH LOWER PRICES THAN PRODUCTS OF THE SAME KIND SEEN IN MARKET.

#### 2.PLUG & PLAY

INSTALLATION & SETUP VERY SIMPLE

#### 3.SIDE OR CENTRAL OPENING

OPEN CURTAIN FROM MIDDLE TO SIDES OR FROM ONE SIDE TO ANOTHER.

#### 4.LIGHT TOUCH START

LIGHTLY PULL ON THE CURTAIN TO ACTIVATE THE MOTION.

#### 5. MANUAL OPERATION

CURTAINS CAN BE SMOOTHLY HAND DRAWN IN CASE OF POWER FAILURE.

#### 6.PREFERRED CURTAIN POSITION

EASY USER SETUP OF ANOTHER STOP POSITION FOR CURTAIN OTHER THAN FULLY CLOSED OR OPEN.

#### 7.SMOOTH & SILENT

SOUND OF MOVING CURTAIN IS NOT DISTRACTING. LINEAR SPEED IS 11 CM/SEC.